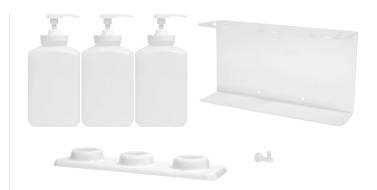

## **HOW IT WORKS...**

1.) Place 32 oz. Oblong bottles in bracket.

2.) Guide screw-on top over pump tops.

3.) Tighten nylon screws into place. Dispensers are now ready to install.

YOUR PARTNER FOR PERSONAL CARE SOLUTIONS