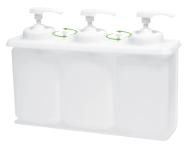

## **HOW IT WORKS...**

1.) Place 32 oz. Oblong bottles in bracket.

2.) Guide screw-on top over pump tops.

3.) Tighten nylon screws into place. Dispensers are now ready to install.

YOUR PARTNER FOR PERSONAL CARE SOLUTIONS