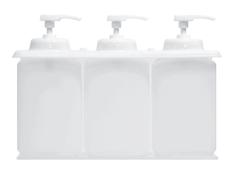

## 32 OZ. NATURAL OBLONG TAMPER RESISTANT SHOWER DISPENSERS

Theft is always a costly problem in vanity and locker room settings. Our tamper resistant systems give you the option to display branded products in a clean and organized fashion while reducing the worry of dispensers walking out the door.

## **HOW IT WORKS...**

1.) Place 32 oz. Oblong bottles in bracket.

2.) Guide screw-on top over pump tops.

3.) Tighten nylon screws into place. Dispensers are now ready to install.

YOUR PARTNER FOR PERSONAL CARE SOLUTIONS