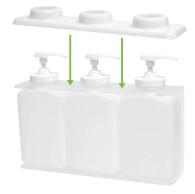

## **HOW IT WORKS...**

1.) Place 32 oz. Oblong bottles in bracket.

2.) Guide screw-on top over pump tops.

3.) Tighten nylon screws into place. Dispensers are now ready to install.

YOUR PARTNER FOR PERSONAL CARE SOLUTIONS