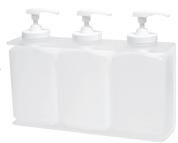

## 32 OZ. NATURAL OBLONG TAMPER RESISTANT SHOWER DISPENSERS

Theft is always a costly problem in vanity and locker room settings. Our tamper resistant systems give you the option to display branded products in a clean and organized fashion while reducing the worry of dispensers walking out the door.

## **HOW IT WORKS...**

1.) Place 32 oz. Oblong bottles in bracket.

2.) Guide screw-on top over pump tops.

3.) Tighten nylon screws into place. Dispensers are now ready to install.

YOUR PARTNER FOR PERSONAL CARE SOLUTIONS