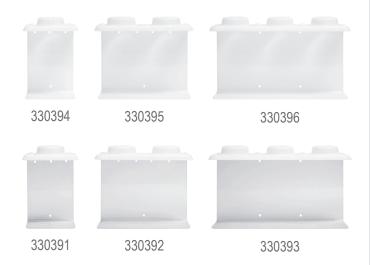

## 32 OZ. OBLONG TAMPER RESISTANT BRACKET

For 32 oz. Oblong bottles (sold separately).

330394 - Single White \$44.00 330391 - Single Frosted \$44.00 330395 - Double White \$50.00 330392 - Double Frosted \$50.00 330396 - Triple White \$57.00 330393 - Triple Frosted \$57.00

Single: 5" L x 3 1/4" W x 7 1/2" H (4 screw holes) Double: 9" L x 3 1/4" W x 7 1/2" H (5 screw holes) Triple: 13" L x 3 1/4" W x 7 1/2" H (4 screw holes)