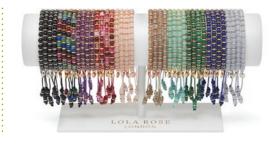

## Retail Display Kit

The full collection & a perfect addition to your retail area.

- 40 Bracelets (4 of each style)
- · White Display Bar
- 40 Bracelet Pouches
- Display Card

Black Agate with Silver

Success & Courage

Dyed Persian Agate with Gold

Calmness & Prosperity

Dark Amethyst with Rose Gold

Spirituality & Peace

Pink Persian Agate with Gold

Change & Intellect

Rose Quartz with Rose Gold

Love & Peace

Labradorite with Rose Gold

Perseverance & Balance

Malachite with Gold

Good Fortune & Transformation

Sky Amazonite with Gold

Integrity & Truthfulness

Lapis Lazuli with Gold

Communication & Clarity

Blue Lace Agate with Silver

Tranquility & Gentleness

**Bracelet Pouch** 

Pastel Salmon