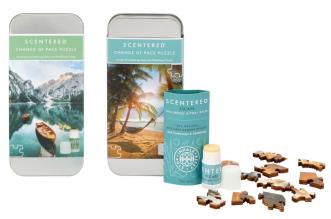

# CHANGE OF PACE GIFT SET

A unique blend of aromatherapy and mindful engagement designed to bring a sense of calm and focus to your daily routine.

### THE GIFT SET IN INCLUDES:

- Handmade 40 piece jigsaw puzzle.
- 1.5g Aromatherapy Balm Packed into a re-usable and travel friendly tin box.
- All can be customized with your brand.

### FRAGRANCE BLEND OPTIONS:

• Escape | De-stress

\$7.35/each