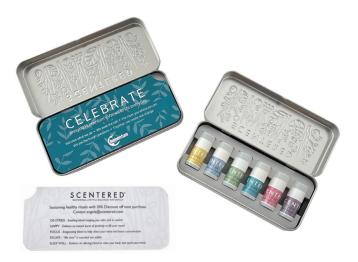

## AROMATHERAPY DISCOVERY TIN

The perfect way to try each blend. Portable aromatherapy to help support you whenever, wherever you need it.

### THE GIFT SET IN INCLUDES:

6 x 1.5g Aromatherapy Balms

Available with custom insert card and/or custom sleeve. Lead time 60-90 days from PO approval

1,000 \$7.29/each 2,500 \$6.58/each 5,000 \$6.15,each