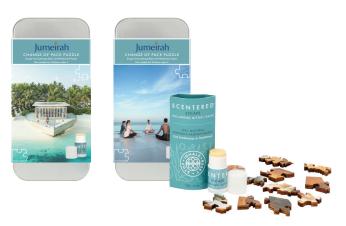

## CUSTOM CHANGE OF PACE GIFT SET

with 1.5g aromatherapy touch-point in sustainable tin case.

### FRAGRANCE BLEND OPTIONS:

- Escape | De-stress
- 1,000 \$7.35/each 2,500 \$6.93/each 5,000 \$6.15/each 10,000 \$5.81/each

Follow Us 🔘

Custom picture puzzle with custom sleeve for tin packaging Lead time 60-90 days from PO approval