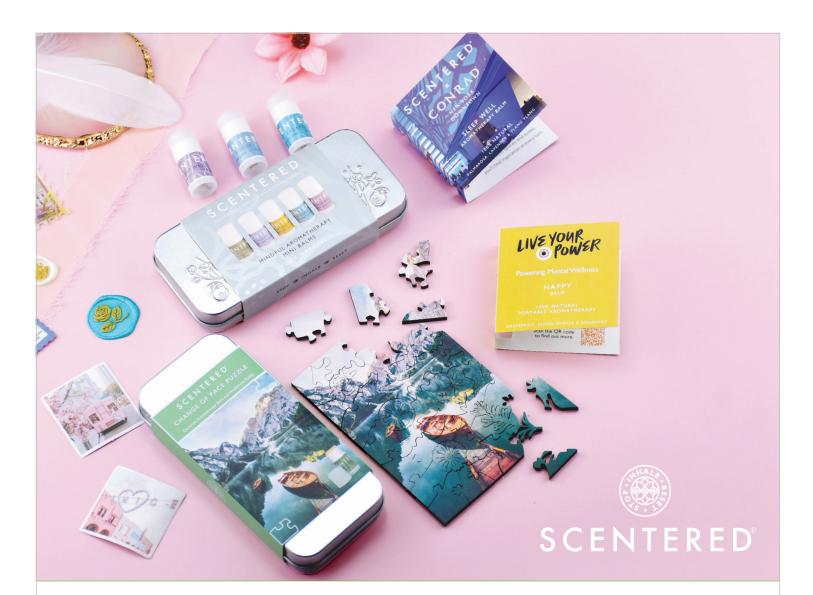

## AROMATHERAPY DISCOVERY TIN

The perfect way to try each blend. Portable aromatherapy to help support you whenever, wherever you need it.

### THE GIFT SET IN INCLUDES:

6 x 1.5g Aromatherapy Balms

Available with custom insert card and/or custom sleeve. Lead time 60-90 days from PO approval

1,000 \$7.29/each 2,500 \$6.58/each 5,000 \$6.15,each

# CHANGE OF PACE GIFT SET

A unique blend of aromatherapy and mindful engagement designed to bring a sense of calm and focus to your daily routine.

### THE GIFT SET IN INCLUDES:

- Handmade 40 piece jigsaw puzzle.
- 1.5g Aromatherapy Balm Packed into a re-usable and travel friendly tin box.
- All can be customized with your brand.

## CUSTOM CHANGE OF PACE GIFT SET

with 1.5g aromatherapy touch-point in sustainable tin case.

### FRAGRANCE BLEND OPTIONS:

- Escape | De-stress
- 1,000 \$7.35/each 2,500 \$6.93/each 5,000 \$6.15/each 10,000 \$5.81/each

Follow Us 🔘

Custom picture puzzle with custom sleeve for tin packaging Lead time 60-90 days from PO approval